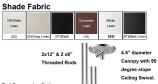

## MX 2002-53R40

W:16" H:6" w/ 2×12" & 2×16" Rods Finish: Brushed Steel Shade: Warm White Linen Lamps: 3x60W (M) A19

- White Acrylic Lens
- 90 Degree Slope Ceiling Swivel

**()** 

 Ceiling Swivel.

 Rod Suspension Options
 Ceiling Swivel.

 Rof (2+12\* & 2+6\* Black Rods & Canopy with 90deg. Swivel)
 R11 (2+12\* & 2+6\* Chrome Rods & Canopy with 90deg. Swivel)

 R11 (2+12\* & 2+6\* ORB Rods & Canopy with 90deg. Swivel)
 R37 (2+12\* & 2+6\* ORB Rods & Canopy with 90deg. Swivel)

 R38 (2+12\* & 2+6\* Winter Gold Rods & Canopy with 90deg. Swivel)
 R40 (2+12\* & 2+6\* Satin Nickel Rods & Canopy with 90deg. Swivel)

| REFERENCE | QTY. | REMARKS | Project       |       |
|-----------|------|---------|---------------|-------|
|           |      |         | Location/Type |       |
|           |      |         | Architect     |       |
|           |      |         | Engineer      |       |
|           |      |         | Contractor    |       |
|           |      |         | Submitted By: | Date: |