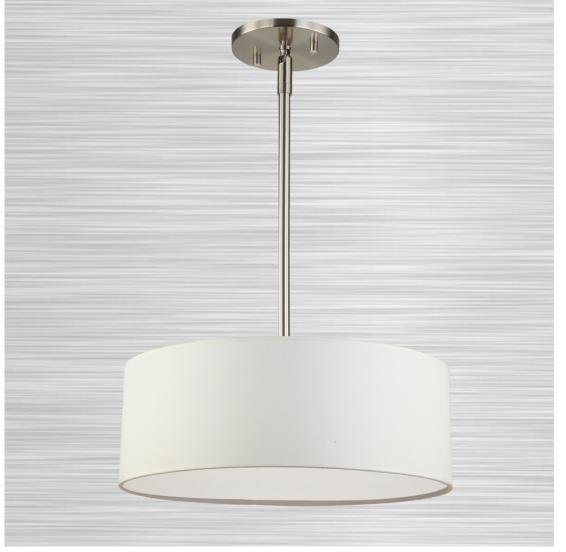

## MX 2002-53R40

W:16" H:6" w/ 2×12" & 2×16" Rods Finish: Brushed Steel Shade: Warm White Linen Lamps: 3x60W (M) A19

- White Acrylic Lens
- 90 Degree Slope Ceiling Swivel

**()** 

 Ceiling Swivel.

 Rod Suspension Options
 Ceiling Swivel.